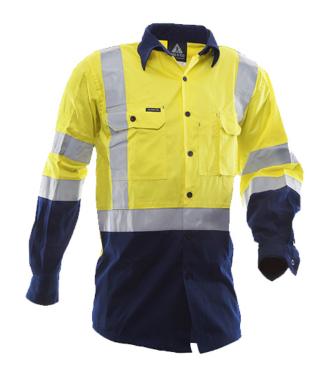

## LONG SLEEVE COTTON SHIRT. DAY/NIGHT, YELLOW/NAVY

**SKU:** 9801133

Categories: Clearance, Clothing, Tops Sizes S, M, L, XL, 2XL, 3XL, 4XL, 6XL, 8XL

## **PRODUCT DESCRIPTION**

Day/Night Drill Long Sleeve Shirt. Yellow/Navy.

100% pre-shrunk / pre-washed 170gsm cotton drill shirt.

Button through front with left breast cell phone, pen pocket and right side pad pocket with button down flaps.

Navy front work panels and neck collar.

Ventec breathable under arm ventilation and rear yoke allows moisture release.

Belt & Braces Style REFLEX reflective tape.

Complies with: AS/NZS:4399, AS/NZS: 4602.1:2011, AS/NZS:1906. 4:2010