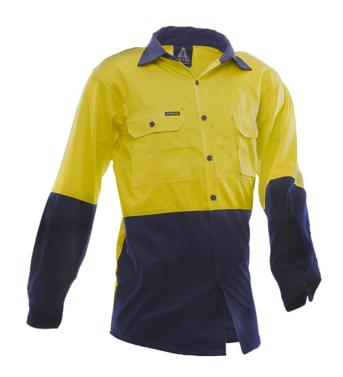

## LONG SLEEVE COTTON SHIRT. YELLOW/NAVY

**SKU:** 9801130

Categories: Clearance, Clothing, Tops Sizes XS, S, XL, 2XL, 3XL, 4XL, 6XL, 8XL

## **PRODUCT DESCRIPTION**

Day Only. Yellow/Navy. Long sleeve.

100% pre-shrunk / pre-washed 170gsm cotton drill shirt.

Button-through front with left breast cell phone, pen pocket and right side pad pocked with button down flaps,

Navy front work panels and neck collar.

Ventec breathable underarm ventilation and rear yoke allow moisture release.

Complies with AS/NZS:4399, AS/NZS:4602.1:2011, AS/NZS:1906.4:2010,

(Also available in Day/Night options)