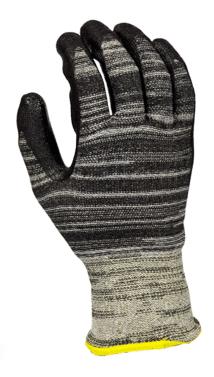

## EXTRA CUT 5, F200, CUT RESISTANCE GLOVE

SKU: 960HC5HDPU

Categories: Clearance, Gloves

Carton Quantity 120 Pack Quantity 12 Sizes S, L, XL, 2XL

## PRODUCT DESCRIPTION

- Black 13 gauge Kenima®/ Spectra®, super cut resistant yarn
- Exceeds the CE/EN388 cut resistant Level 5 by 13 times!!
- Black New HDPU coating offers superb flexibility, durability and grip in dry or slightly wet conditions
- Tests have proven the HDPU is up to 10 times more abrasion resistant than normal PU