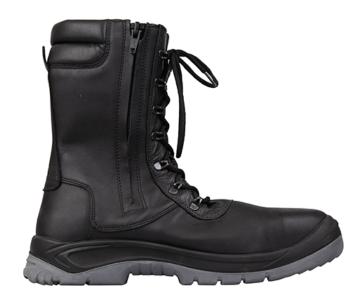

## **ALPINE MID BOOT S3 BLACK CLEARANCE**

**SKU:** 9ALPINE

Categories: Clearance, Foot Protection,

Footwear, Lace Up

**Sizes** 6 | 6.5 | 7 | 8 | 9 | 10 | 11 | 12 | 13 | 14

## PRODUCT DESCRIPTION

**UPPER:** Breathable, water-repellent. soft grain leather.

**LINING:** Padded, non woven fabric, highly resistant to wear and tear, Comfortable with Quick release water repellent side zip.

**INSOLE:** Removable, antibacterial, absorbent. FUSSTATIC, which ensures the wearer's foot remains dry at all times..

**SOLE:** Polyurethane – Rubber, Expanded polyurethane midsole, guarantees both total comfort and shock absorption on any kind of surface. Anti – Static Rubber outsole, resistant to a contact heat of up to 300 degrees. Hi grip, resistant to corrosion by Oils and Hydrocarbons

**TOE CAP:** Composite. Ultra-lightweight, undetectable by metal detectors. shock absorption max. 200 Joules, exceptional elastic memory capacity.

**MIDSOLE**: Multi-layer composite. Extremely flexible, lightweight, imperceptible during walking. Moreover it guarantees perfect thermal insulation.