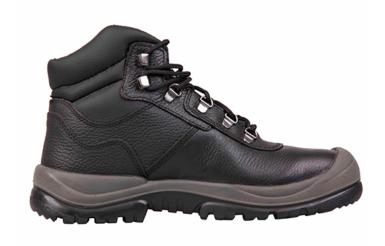

## CHALLENGE BOOT CLEARANCE

**SKU:** 9CHALLENGE

Categories: Clearance, Foot Protection,

Footwear, Lace Up

**Sizes** 6, 6.5, 7, 8, 9, 10.5, 11, 13

## PRODUCT DESCRIPTION

UPPER: Water-repellent printed leather.

LINING: Padded, non-woven fabric, highly resistant to wear and tear,

comfortable

INSOLE: Removable. Antibacterial, absorbent FUSSTATIC, which ensures the

wearer's foot remains dry at all times.

SOLE: Anti-static, dual-density polyurethane. Expanded polyurethane midsole, guarantees both total comfort and shock absorption on any kind of surface. Hi-grip. compact polyurethane outsole, for greater resistance against wear and tear, resistant to corrosion by oils and hydrocarbons. Shock absorption in the heel area.

TOE CAP: Composite. Ultra-lightweight, undetectable by metal detectors. Shock absorption max 200 Joules, exceptional elastic memory capacity.

MIDSOLE: Multi-layer composite, extremely flexible, lightweight, imperceptible

during walking. Moreover it guarantees perfect thermal insulation.