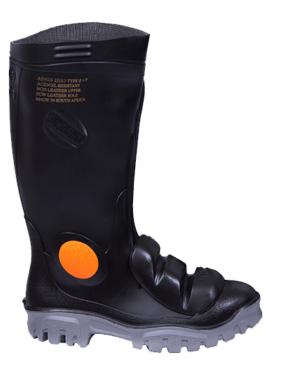

## **META GUMBOOT**

**SKU:** 983META **Categories:** <u>Clearance</u>, <u>Footwear</u> **Sizes** 4/37, 5/38, 6/39, 7/41, 8/42, 9/43, 11/46, 14/49

## **PRODUCT DESCRIPTION**

UPPER: A unique mix of nitrile/PVC helping resistance to cracking

LINING: Synthetic inner woven material, highly resistant to wear and tear,

INSOLE: Removable, PU innersole for all round comfort.

SOLE: Anti-static, high nitrile sole gives better abrasion resistance and excellent slip resistance on oil and water surfaces, extra deep tread lugs help to clear out the sole in muddy conditions.

TOE CAP: Steel toe cap, Shock absorption max 200 Joules.

MIDSOLE: A unique mix of nitrile/PVC with a steel midsole protecting from penetration of the sole. Also has a built in metatarsal protection guard which helps to absorb impact protecting the metatarsal. Luminous ankle protector.