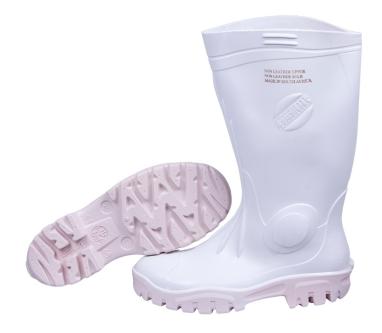

#### **UPPER**

A unique mix of nitrile/PVC helping resistance to cracking

### **SOLE**

Anti-static, high nitrile sole gives better abrasion resistance and excellent slip resistance on oil and water surfaces, extra deep tread lugs help to clear out the sole in muddy conditions.

## **MIDSOLE**

A unique mix of nitrile/PVC with kick off lugs for easy removal.