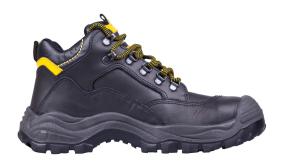

## **TIBET BOOT CLEARANCE**

**SKU: 9TIBET** 

Categories: Clearance, Foot Protection,

Footwear, Lace Up Sizes 6, 6.5, 7

## PRODUCT DESCRIPTION

UPPER: Breathable, water-repellent, soft grain leather.

LINING: Three dimensional PLASMAFEEL fabric, resistant to wear and tear and

peeling, with special features of breathability and quick drying.

INSOLE: Removable, antibacterial, absorbent. FUSSTATIC, which ensures the

wearer's foot remains dry at all times.

SOLE: Antistatic, dual-density polyurethane. Expanded polyurethane midsole, guarantees both total comfort and shock absorption on any kind of surface. Hi-grip compact polyurethane outsole, for greater resistance against wear and tear. Resistant to corrosion by oils and hydrocarbons. Shock absorption in the heel area.

TOE CAP: Composite. Ultra-lightweight, undetectable by metal detectors. Shock absorption max. 200 Joules, exceptional elastic memory capacity. MIDSOLE: Multi-layer composite. Extremely flexible, lightweight, imperceptible during walking. Moreover it guarantees perfect thermal insulation.