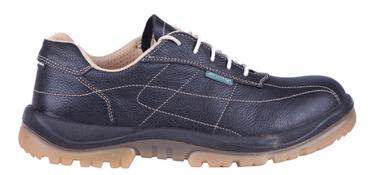

## **PRODUCT DESCRIPTION**

UPPER: Breathable water-repellent printed soft grain leather. LINING: Three dimensional PLASMAFEEL fabric, resistant to wear and tear and

peeling, with special features of breathability and quick drying.

INSOLE: Removable, antibacterial, absorbent FUSSTATIC, which ensures the wearer's foot remains dry at all times.

SOLE: Anti-static, dual density polyurethane, expanded polyurethane midsole, guarantees both total comfort and shock absorption on any kind of surface. Outsole with special transparent polyurethane mixture. Hi Grip, resistant to corrosion by oils and Hydrocarbons with shock absorption in the heel area.

TOE CAP: Composite, ultra-lightweight, undetectable by metal detectors. Shock absorption max. 200 Joules, exceptional elastic memory capacity.

MIDSOLE: Multi-layer composite. Extremely flexible, lightweight, imperceptible during walking. Moreover it guarantees perfect thermal insulation.