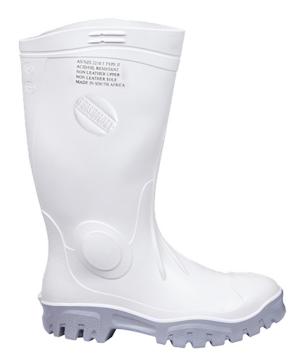

## **WHITE - GREY GUMBOOT**

**SKU:** 9831311

Categories: Foot Protection, Gumboots,

Clearance, Footwear

**Sizes** 5/38, 6/39, 7/41, 8/42, 9/43, 10/44, 11/46,

12/47, 13/48,

## **PRODUCT DESCRIPTION**

UPPER: A unique mix of nitrile/PVC helping resistance to cracking

LINING: Synthetic inner woven material, highly resistant to wear and tear,

INSOLE: Removable, PU innersole for all round comfort.

SOLE: Anti-static, high nitrile sole gives better abrasion resistance and excellent slip resistance on oil and water surfaces, extra deep tread lugs help to clear out the sole in muddy conditions.

TOE CAP: Steel toe cap, Shock absorption max 200 Joules.

MIDSOLE: A unique mix of nitrile/PVC with kick off lugs for easy removal.