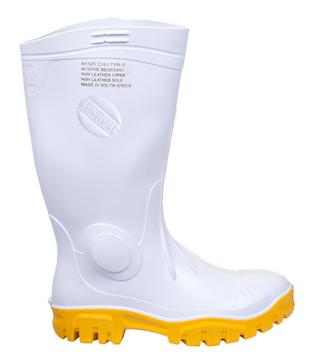

## **WHITE - YELLOW GUMBOOT**

**SKU:** 9831316

**Categories:** Clearance, Footwear

Sizes 4/37, 6/39, 8/42, 9/43, 11/46, 12/47,

13/48, 14/49

## **PRODUCT DESCRIPTION**

UPPER: A unique mix of nitrile/PVC helping resistance to cracking

LINING: Synthetic inner woven material, highly resistant to wear and tear,

INSOLE: Removable, PU innersole for all round comfort.

SOLE: Anti-static, high nitrile sole gives better abrasion resistance and excellent slip resistance on oil and water surfaces, extra deep tread lugs help to clear out the sole in muddy conditions.

TOE CAP: Steel toe cap, Shock absorption max 200 Joules.

MIDSOLE: A unique mix of nitrile/PVC with kick off lugs for easy removal