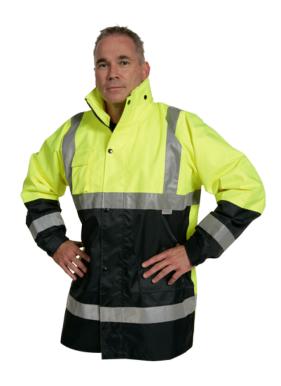

## PU COATED JACKET TAFFETA LINED - YELLOW/NAVY

**SKU:** 9801160

Categories: Clearance, Clothing, Rainwear, Tops

Pack Quantity 1 Sizes S, 4XL, 6XL, 8XL

## PRODUCT DESCRIPTION

- 300D Breathable polyester/ PU Coated membrane with taffeta lining.
- 100% Waterproof and heat sealed seams
- Seamless shoulder design for total waterproofness.
- Fully concealed hood in back of the neck
- Storm cuffs with adjustable cuff tabs
- Cell phone and pen breast pockets with dual side pockets and internal pockets.
- Reflex reflective tape.
- Waterproof durability standard water column: mm H<sup>2</sup>0 4000mm.
- Breathability 4000 g/m², 24hr