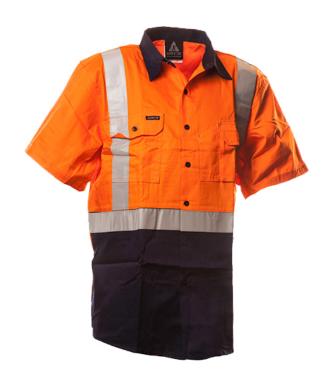

## INDUSTRIAL SHIRT 170GSM COTTON DN ORANGE/NAVY

**SKU:** 801124

**Categories:** Clothing

Sizes S, M ,L, XL, 2XL, 3XL, 4XL, 6XL, 8XL

## **PRODUCT DESCRIPTION**

Day/Night Industrial Cotton Shirt Short Sleeve

100% pre-shrunk and pre-washed, 170 gsm cotton drill

Button through front with left breast cell phone and pen pocket and right side pad pocket with button down flaps

Contrast navy front work panels and neck collar

Ventec breathable under arm ventilation and rear yoke allows moisture release

REFLEX reflective tape

Complies with AS/NZS: 4399, AS/NZS: 4602.1:2011, AS/NZS: 1906.4:2010