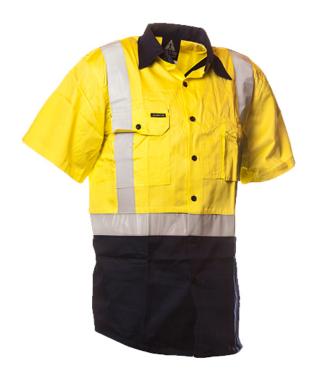

## **PRODUCT DESCRIPTION**

Day/Night Industrial Cotton Shirt Short Sleeve

100% pre-shrunk and pre-washed 170 gsm cotton drill

Button through front with left breast cell phone and pen pocket and right side pad pocket with button down flaps

Contrast navy front work panels and neck collar

Ventec breathable under arm ventilation and rear yoke allows moisture release

REFLEX reflective tape

Complies with AS/NZS: 4399, AS/NZS: 4602.1:2011, AS/NZS: 1906.4:2010