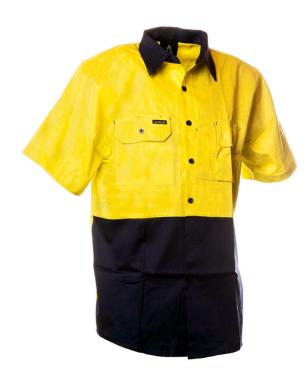

## **PRODUCT DESCRIPTION**

Industrial Cotton Shirt Short Sleeve

100% pre-shrunk and pre-washed 170 gsm cotton drill

Button-through front with left breast cell phone and pen pocket and right side pad pocket with button-down flaps

Contrast navy front work panels and neck collar

Ventec breathable under arm ventilation and rear yoke allows moisture release

Complies with AS/NZS: 4399, AS/NZS: 4602.1:2011, AS/NZS: 1906.4:2010

NOTE: Short sleeve cotton shirts are no longer going to be a stock item. Once they have sold out we will not be reordering this style