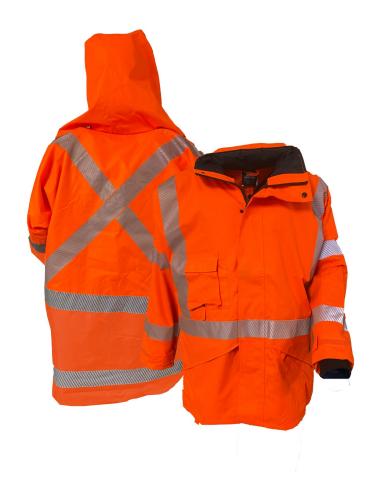

## ESSENTIALS TTMC WATERPROOF D/N ORANGE JACKET

**SKU:** 801061

Categories: Clothing, Jackets, Rain Workwear,

TTMC

Sizes S, M ,L, XL, 2XL, 3XL, 4XL, 6XL, 8XL

## **FEATURES**

- 300D breathable polyester/PU membrane with mesh lining
- TTMC day/night orange jacket
- · Cotton mesh lining
- Waterproof and heat-sealed seams
- Wide shoulder design
- Front chest velcro closure pocket
- Fully concealed hood
- Storm cuffs with adjustable tabs
- Segmented heat pressed reflective tape belt brace configuration and X backed
- Dual internal side pockets
- Extra hoop on tail of jacket
- Full length zip front
- Sun protection properties
- Waterproof standard H20 12,000mm