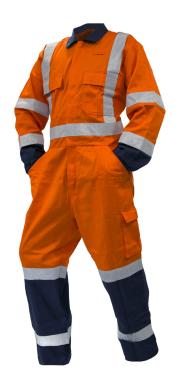

## 300GSM TTMC MADURA COTTON D/N ORANGE/NAVY OVERALLS

**SKU:** 820049

Categories: Clothing, Day Night, Overalls, TTMC

Carton Quantity 10 Pack Quantity 1

**Sizes** 4, 5, 6, 7, 8, 9, 10, 11, 12, 13, 14, 16

## **FEATURES**

- 300gsm Madura durable cotton
- TTMC day/night orange/navy overalls
- Twin stitched side seams and pockets
- Diamond crotch design
- · Front chest pockets with velcro opening
- Bar tucked stress points
- Heavy duty
- Back pockets 1x for tools
- Dome adjustable cuffs
- Elasticated back
- Heavy duty 2 way YKK zip
- Cargo side knee pockets
- Reflective tape in belt brace configuration as well as double hooped arms and legs