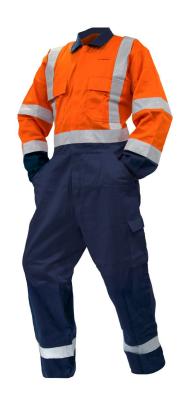

## 300GSM MADURA COTTON D/N ORANGE/NAVY OVERALLS

**SKU:** 820021

Categories: Clothing, Day Night, Overalls

Carton Quantity 10 Pack Quantity 1

**Sizes** 4, 5, 6, 7, 8, 9, 10, 11, 12, 13, 14, 16

## **FEATURES**

- 300gsm Madura durable cotton
- Day/night orange/navy overalls
- Twin stitched side seams and pockets
- Diamond crotch design
- · Front chest pockets with velcro opening
- Bar tucked stress points
- Heavy duty
- Back pockets 1x for tools
- Dome adjustable cuffs
- Elasticated back
- Heavy duty 2 way YKK zip
- Cargo side knee pockets
- Reflective tape in belt brace configuration as well as double hooped arms and legs