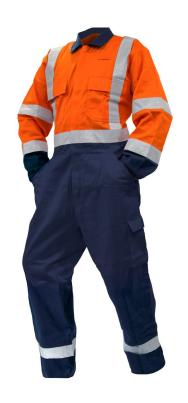

# 240GSM POLYCOTTON D/N ORANGE/NAVY OVERALLS

**SKU:** 830021

**Categories:** <u>Day Night</u>, <u>Overalls</u>, <u>Polycotton</u> **Sizes** 4, 5, 6, 7, 8, 9, 10, 11, 12, 13, 14, 16

#### **FEATURES:**

- 240gsm polycotton fabric
- Day/night orange/navy overalls
- Twin stitched side seams and pockets
- Diamond crotch design
- Front chest pockets with velcro opening
- Bar tucked stress points
- Back pockets 1x for tools
- Dome adjustable cuffs
- Elasticated back
- Heavy duty 2 way YKK zip
- Reflective tape in belt brace configuration as well as single hooped legs