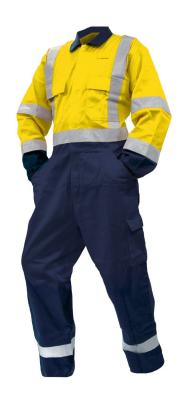

## 300GSM MADURA COTTON D/N YELLOW/NAVY OVERALLS

**SKU:** 820020

Categories: Clothing, Day Night, Overalls

Carton Quantity 10 Pack Quantity 1

**Sizes** 4, 5, 6, 7, 8, 9, 10, 11, 12, 13, 14, 16

## **FEATURES**

- 300gsm Madura durable cotton
- Day/night yellow/navy overalls
- Twin stitched side seams and pockets
- Diamond crotch design
- · Front chest pockets with velcro opening
- Bar tucked stress points
- Heavy duty
- Back pockets 1x for tools
- Dome adjustable cuffs
- Elasticated back
- Heavy duty 2 way YKK zip
- Cargo side knee pockets
- Reflective tape in belt brace configuration as well as double hooped arms and legs