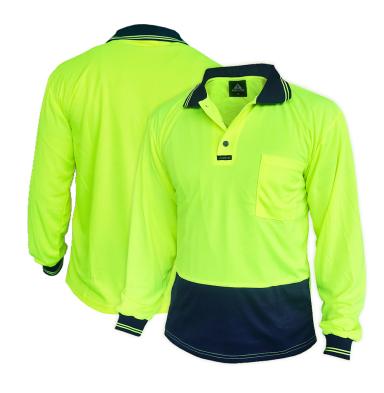

# 170GSM DO LONG SLEEVE YELLOW/NAVY POLO

**SKU:** 801085

Categories: Clothing, Long Sleeve, Polo's Sizes S, M ,L, XL, 2XL, 3XL, 4XL, 6XL, 8XL

#### **FEATURES**

- 170gsm polyester microfiber with moisture removal characteristics
- Breathable and anti-bacterial treated material
- Day only yellow/navy long sleeve polo shirt
- Navy contrast front panel, collar and cuffs
- Front chest pocket
- Elasticated cuffs