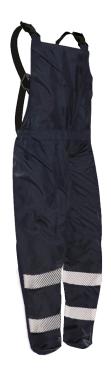

## ESSENTIALS D/N PU COATED NAVY BIB TROUSERS

**SKU:** 801170

Categories: Bibs, Clothing, Rain Workwear Sizes S, M, L, XL, 2XL, 3XL, 4XL, 6XL, 8XL

## **FEATURES**

- 300D breathable polyester/PU coated membrane
- Essential day/night navy bib over trousers
- Elastic draw cord waist
- Hideaway side pockets
- Zip open lower leg gusset for over work boots
- Segmented heat press reflective tape double hooped legs
- Waterproof durability standard H20 12,000mm
- Adjustable straps for free movement