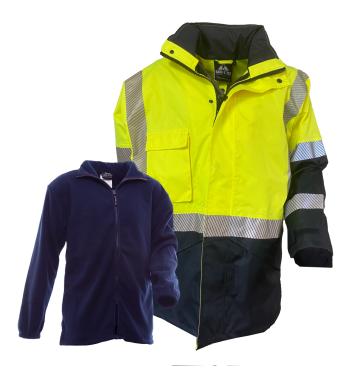

# ESSENTIALS WATERPROOF D/N FLEECE LINED YELLOW/NAVY JACKET

SKU: 801160 Categories: <u>Clothing</u>, Jackets, <u>Rain Workwear</u> Sizes S, M ,L, XL, 2XL, 3XL, 4XL, 6XL, 8XL

#### **FEATURES**

- 300D breathable polyester/PU membrane with mesh lining
- Day/night yellow/navy jacket
- Waterproof and heat-sealed seams
- Wide shoulder design
- Navy contrast work panel
- Front chest velcro closure pocket
- Fully concealed hood
- Storm cuffs with adjustable tabs
- Segmented heat pressed reflective tape belt brace configuration
- Double hooped segmented reflective tape on arms
- Dual internal side pockets
- Full length zip front
- Sun protection properties
- Waterproof standard H20 12,000mm