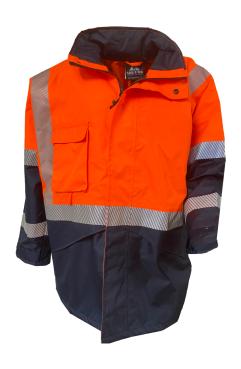

## D/N ESSENTIALS WATERPROOF ORANGE/NAVY JACKET

**SKU:** 801059

Categories: Clothing, Jackets, Rain Workwear Sizes S, M, L, XL, 2XL, 3XL, 4XL, 6XL, 8XL

## **FEATURES**

- 300D breathable polyester/PU membrane with mesh lining
- Day/night orange/navy jacket
- Waterproof and heat-sealed seams
- Wide shoulder design
- Navy contrast work panel
- Front chest velcro closure pocket
- Fully concealed hood
- Storm cuffs with adjustable tabs
- Segmented heat pressed reflective tape belt brace configuration
- Double hooped segmented reflective tape on arms
- Dual internal side pockets
- Full length zip front
- Sun protection properties
- Waterproof standard H20 20,000mm
- DUE TO CHANGE IS STYLE THERE WILL BE CROSS OVER BETWEEN SEWN ON H DESIGN TAPE AND HEAT PRESS X BACK DESIGN