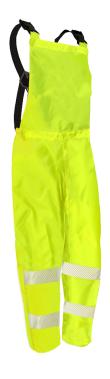

# ESSENTIALS D/N PU COATED YELLOW BIB TROUSERS

**SKU:** 801175

Categories: Bibs, Clothing, Rain Workwear Sizes S, M, L, XL, 2XL, 3XL, 4XL, 6XL, 8XL

#### **FEATURES**

- 300D breathable polyester/PU coated membrane
- Essential day/night yellow bib over trousers
- Elastic draw cord waist
- Hideaway side pockets
- Zip open lower leg gusset for over work boots
- Segmented heat press reflective tape double hooped legs
- Waterproof durability standard H20 12,000mm
- Adjustable straps for free movement