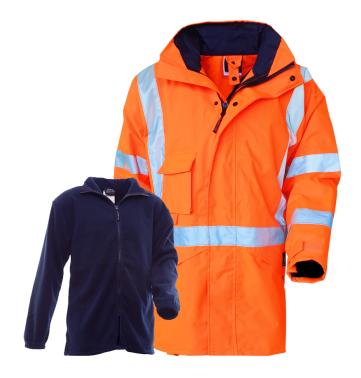

# ESSENTIALS TTMC D/N WATERPROOF FLEECE LINED ORANGE JACKET

**SKU:** 801161

Categories: Clothing, Jackets, Rain Workwear,

TTMC

Sizes S, M ,L, XL, 2XL, 3XL, 4XL, 6XL, 8XL

#### **FEATURES**

- 300D breathable polyester/PU membrane with mesh lining
- TTMC day/night orange jacket
- Cotton mesh lining
- Waterproof and heat-sealed seams
- Wide shoulder design
- Navy contrast work panel
- Front chest velcro closure pocket
- Fully concealed hood
- Storm cuffs with adjustable tabs
- Segmented heat pressed reflective tape belt brace configuration and X backed
- Dual internal side pockets
- Extra hoop on tail of jacket
- Full length zip front
- Sun protection properties
- Waterproof standard H20 12,000mm