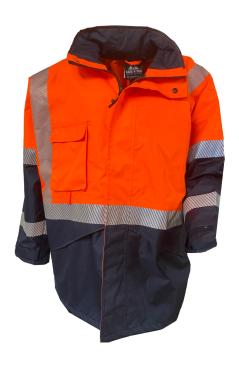

# D/N ESSENTIALS WATERPROOF ORANGE/NAVY JACKET

**SKU:** 801059

Categories: Clothing, Jackets, Rain Workwear Sizes S, M, L, XL, 2XL, 3XL, 4XL, 6XL, 8XL

#### **FEATURES**

- 300D breathable polyester/PU membrane with mesh lining
- Day/night orange/navy jacket
- Waterproof and heat-sealed seams
- Wide shoulder design
- Navy contrast work panel
- Front chest velcro closure pocket
- Fully concealed hood
- Storm cuffs with adjustable tabs
- Segmented heat pressed reflective tape belt brace configuration
- Double hooped segmented reflective tape on arms
- Dual internal side pockets
- Full length zip front
- Sun protection properties
- Waterproof standard H20 12,000mm