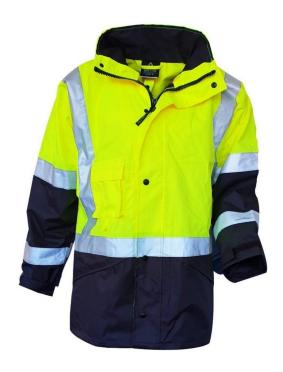

# ESSENTIALS D/N WATERPROOF YELLOW/NAVY JACKET

**SKU:** 801060

Categories: Clothing, Jackets, Rain Workwear Sizes S, M, L, XL, 2XL, 3XL, 4XL, 6XL, 8XL

#### **FEATURES**

- 300D breathable polyester/PU membrane with mesh lining
- Day/night yellow/navy jacket
- Waterproof and heat-sealed seams
- Wide shoulder design
- Navy contrast work panel
- Front chest velcro closure pocket
- Fully concealed hood
- Storm cuffs with adjustable tabs
- Segmented heat pressed reflective tape belt brace configuration
- Dual internal side pockets
- Full length zip front
- Sun protection properties
- Waterproof standard H20 20,000mm
- DUE TO CHANGE IS STYLE THERE WILL BE CROSS OVER BETWEEN SEWN ON H DESIGN TAPE AND HEAT PRESS X BACK DESIGN