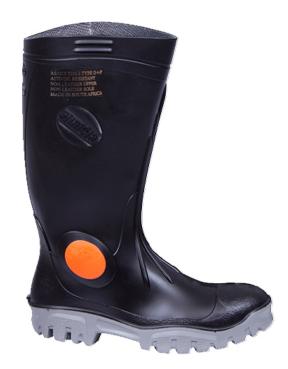

## **BLACK - GREY GUMBOOT**

**SKU:** 831323

Categories: Foot Protection, Gumboots

**Sizes** 4/37, 5/38, 6/39, 6.5/40, 7/41, 8/42, 9/43, 10/44, 10.5/45, 11/46, 12/47, 13/48, 14/49

## PRODUCT DESCRIPTION

UPPER: A unique mix of nitrile/PVC helping resistance to cracking

LINING: Synthetic inner woven material, highly resistant to wear and tear,

INSOLE: Removable, PU innersole for all round comfort.

SOLE: Anti-static, high nitrile sole gives better abrasion resistance and excellent slip resistance on oil and water surfaces, extra deep tread lugs help to clear out the sole in muddy conditions.

TOE CAP: Steel toe cap, Shock absorption max 200 Joules.

MIDSOLE: A unique mix of nitrile/PVC with a steel midsole protecting from penetration of the sole. Luminous ankle protector.