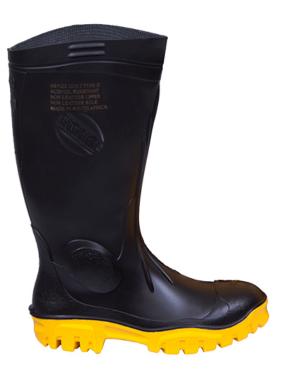

## **BLACK - YELLOW GUMBOOT**

**SKU:** 831312 **Categories:** Foot Protection, <u>Gumboots</u> **Sizes** 4/37, 5/38, 6/39, 6.5/40, 7/41, 8/42, 9/43, 10/44, 10.5/45, 11/46, 12/47, 13/48, 14/49

## **PRODUCT DESCRIPTION**

UPPER: A unique mix of nitrile/PVC helping resistance to cracking LINING: Synthetic inner woven material, highly resistant to wear and tear,

INSOLE: Removable, PU innersole for all round comfort.

SOLE: Anti-static, high nitrile sole gives better abrasion resistance and excellent slip resistance on oil and water surfaces, extra deep tread lugs help to clear out the sole in muddy conditions.

TOE CAP: Steel toe cap, Shock absorption max 200 Joules.

MIDSOLE: A unique mix of nitrile/PVC with kick off lugs for easy removal.