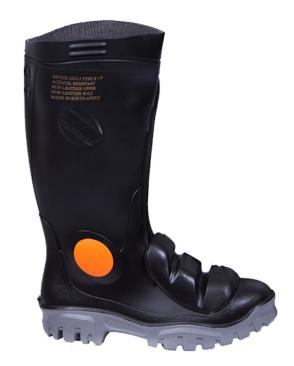

## PRODUCT DESCRIPTION

UPPER: A unique mix of nitrile/PVC helping resistance to cracking

LINING: Synthetic inner woven material, highly resistant to wear and tear,

INSOLE: Removable, PU innersole for all round comfort.

SOLE: Anti-static, high nitrile sole gives better abrasion resistance and excellent slip resistance on oil and water surfaces, extra deep tread lugs help to clear out the sole in muddy conditions.

TOE CAP: Steel toe cap, Shock absorption max 200 Joules.

MIDSOLE: A unique mix of nitrile/PVC with a steel midsole protecting from penetration of the sole. Also has a built in metatarsal protection guard which helps to absorb impact protecting the metatarsal. Luminous ankle protector.