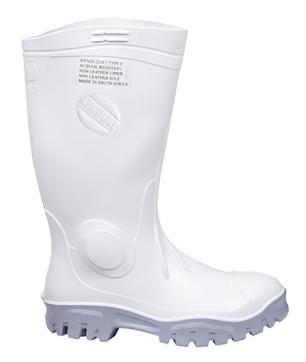

## **WHITE - GREY GUMBOOT**

**SKU:** 831311

**Categories:** Foot Protection, Gumboots

**Sizes** 4/37, 5/38, 6/39, 6.5/40, 7/41, 8/42, 9/43, 10/44, 10.5/45, 11/46, 12/47, 13/48, 14/49

## **PRODUCT DESCRIPTION**

UPPER: A unique mix of nitrile/PVC helping resistance to cracking

LINING: Synthetic inner woven material, highly resistant to wear and tear,

INSOLE: Removable, PU innersole for all round comfort.

SOLE: Anti-static, high nitrile sole gives better abrasion resistance and excellent slip resistance on oil and water surfaces, extra deep tread lugs help to clear out the sole in muddy conditions.

TOE CAP: Steel toe cap, Shock absorption max 200 Joules.

MIDSOLE: A unique mix of nitrile/PVC with kick off lugs for easy removal.