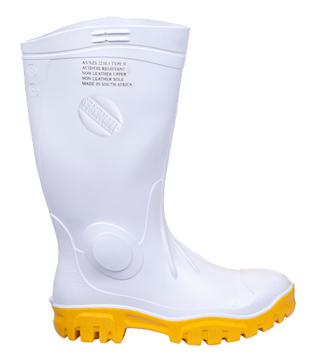

## **PRODUCT DESCRIPTION**

UPPER: A unique mix of nitrile/PVC helping resistance to cracking

LINING: Synthetic inner woven material, highly resistant to wear and tear,

INSOLE: Removable, PU innersole for all round comfort.

SOLE: Anti-static, high nitrile sole gives better abrasion resistance and excellent slip resistance on oil and water surfaces, extra deep tread lugs help to clear out the sole in muddy conditions.

TOE CAP: Steel toe cap, Shock absorption max 200 Joules.

MIDSOLE: A unique mix of nitrile/PVC with kick off lugs for easy removal