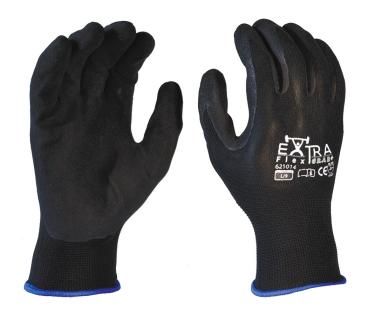

# EXTRA FLEX GRAB + SANDY NITRILE COATED GLOVE

**SKU:** 621014

Categories: Hand Protection, PPE, Synthetic and

Coated

Carton Quantity 120 Pack Quantity 12 Sizes S, M, L, XL, 2XL

#### **FEATURES**

- A seamless ,13 gauge, polyester liner
- Double coated with a sandy nitrile coating
- Soft, flexible and durable with excellent grip in oily conditions