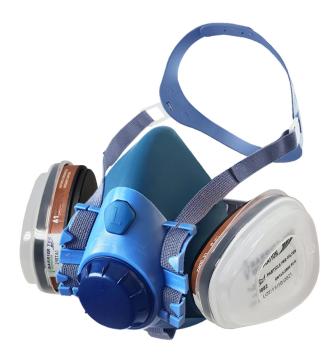

#### HALF FACE PAINTERS RESPIRATORY KIT

SKU: 20BTPK

Categories: New Products, Respiratory

Protection, Reusable Masks

Sizes M, L

#### PRODUCT DESCRIPTION

This half-face painters kit is part of the Barrier Tec reusable respiratory masks range. This is the economical choice for painters requiring respiratory protection from harmful fumes.

#### KIT CONTENTS

- Silicone Half Face Mask
- P2 Prefilters & Holders x2
- A1 Gas Filters x2

#### **FEATURES**

- Light weight silicone material, providing comfort and durability
- Reusable Easy to clean and maintain
- Fully adjustable harness for a secure, comfortable fit
- Low profile slim design for a clear field of vision and the option of being used with goggles
- Lower breathing resistance with twin filter design
- Large exhalation valve cover directing moisture downward to minimize fogging
- Simple, secure bayonet filter attachment system
- Available in sizes medium & large
- Comes with a pair of A1 cartridges
- Protects against airborne contaminants